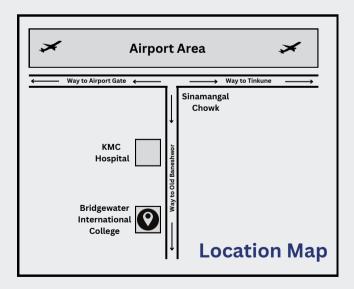

# The best few resaons to choose BWIC

- Sinamangal, Kathmandu (Near KMC Hospital)
- **C** 01-4581590 | 9802344649 | 9802334186
- admin@bridgewater.com.np
- www.bridgewater.com.np
- /bwicnepal
- 9802334186
- /Bridgewater International College
- @bwic\_nepal